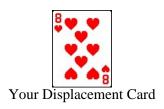

Your Displacement Card

Your Displacement Card usually indicates an area where you will have to pay closer attention in order to have success for this year. It can be a person or thing that requires you to give them extra energy in order for that thing or person to be a benefit in your life. It can also signify 'special' occurrences that only come in certain years of life.

### Your Displacement Card This Year

You are displacing the Seven of Spades this year.

This will be a year in which you will definitely get one or more of your wishes fulfilled because the Seven of Spades is a blessed card in many ways. These wishes are usually associated with mundane affairs such as work or money. You should also watch out for health matters this year and especially for accidents. If you any health concerns arise this year, just remember to live responsibly and to have FAITH, which is the keyword of this card.