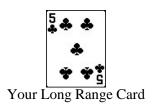

### Your Long Range Card This Year

The Five of Clubs as the Long Range Card

This will be a year of important changes for you, both within and without your mind, and in your external environment. On a deep level you are undergoing a shift in your belief structures or in your philosophy of life, or in the way you have been thinking about your future. These changes could be the result of many new influences in your life and possibly from things you learn while traveling. Often this card shows up in people's spreads who are taking on new ideas through school or new jobs.

Often, this card manifests as curiosity and restlessness. Many people move to a new location under this influence so if you are thinking of moving, this could be the year. However it manifests externally, it will reflect a change in your mental pattern. Traveling is also a common experience when this card is present, and probably one of the easier ways to manifest its energies.

The negative possibilities of this card are that of being skeptical to other's ideas and of not having any commitment to any philosophy or ideology. You could feel like a leaf blowing in the wind of other's opinions and ideas. If, so, rest assured that it is only part of the process. Your point of view is changing and probably won't settle down until the year is over.

#### Keywords:

I change my thinking or I change my basic philosophy. I travel a lot this year. My plans change a lot this year.