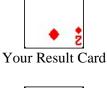

Your Result Card

Your Result Card combines with the Pluto Card to help define your big change and challenge of the year. But in addition, the Result Card will be someone or something that you will end up with by your next birthday that is a blessing in your life. It is like the gift that you will receive for all the hard work you did this year to transform yourself.

#### Your Result Card This Year

The Ace of Spades as the Result Card

Whatever the nature of your challenge card this year, add to its meaning that you are wanting to make a total change in your life this year in relation to it. Whether that challenge card is the card of someone you know, or the card representing a state of mind or something to do with your health or work, the Ace of Spades as the Result Card says that a radical change is in the works in relation to that energy, person or thing. Not only that, but this is a change that you want for yourself and one that you are motivated to work for.

If your Pluto Card is one of a spiritual challenge, it is likely that some inner exploration to the roots of your being will be necessary to effect this change. You are protected in this change and should not worry as the Ace of Spades has a deep spiritual connection to the highest spiritual orders and energies.

If your Pluto Card is one of a strength or power that you are trying to manifest in your life, this Ace of Spades indicates that this is a major change for you from the past. This change will happen and that is the guarantee of this card.

When you end up this year, you will be much different as a result of the Pluto card and the energy you invest in working with it.

Keep in mind also, that the Ace of Spades is one of the traditional death cards. It is possible that someone you are associated with will pass on this year. If that is the case, you can be sure that this transition will have a major effect on you and set you on a new course in life in some fundamental and important way.