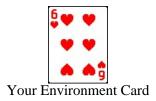

Your Environment Card

Your Environment Card represents someone or something that will act in a beneficial manner for you throughout the year. It is an area where things will come easily to you, something or someone to be grateful for. It is always a good thing regardless of what card it is. You will collect good things from this card all year long.

#### Your Environment Card This Year

The Four of Clubs as the Environment Card

This will be a year in which you are basically protected from any real serious problems by a solid and organized mental outlook. You will have success in anything that is associated with learning or getting organized and you will feel a sense of mental peace & stability that will aid most areas of your life. It's not often that we can have such a clear picture of our life and keep everything in its proper perspective, so enjoy this year of protection and stability.